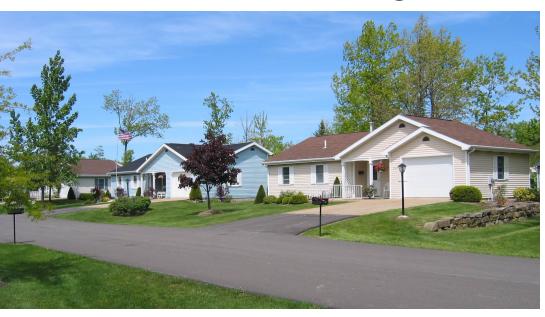

CONSTRUCTION COST RANGE: \$175,000 TO \$200,000

Wesbury operates Continuing Care Retirement Community in Meadville, called Thoburn Village.

Since 1985, we have provided architectural designs for 56 singe-family homes. The houses are slab-on-grade, and range from 1,100 to 3,500 square feet. They contain 2 or 3 bedrooms, a family room, kitchen, bathrooms, garage porch and patio.

These custom-designed homes are built to Wesbury and client specifications, and meet Americans with Disabilities Act (ADA) requirements.

Architects/Engineers